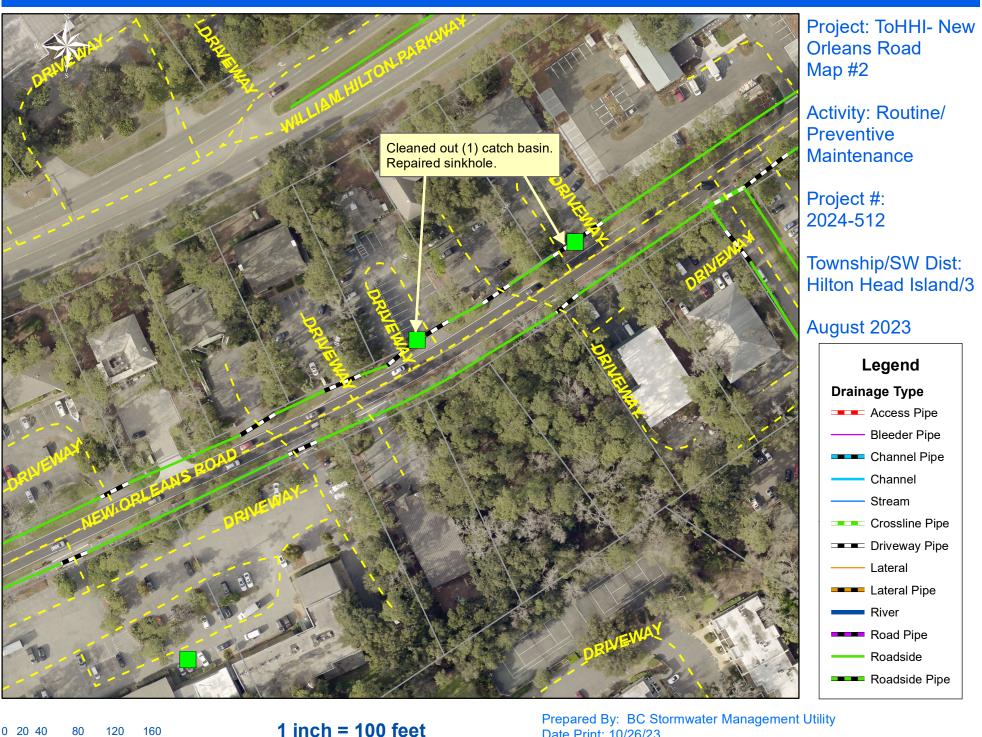

## **Narrative Description of Project:**

Project improved 228 L.F. of drainage system. Cleaned out (3) catch basins and jetted 228 L.F. of roadside pipe. Repaired (1) sinkhole.

| 2024-512 / ToHHI - New Orleans Road | Labor  | Labor      | Equipment  | Material | Contractor | Indirect   | Total      |
|-------------------------------------|--------|------------|------------|----------|------------|------------|------------|
|                                     | Hours  | Cost       | Cost       | Cost     | Cost       | Cost       | Cost       |
| AUDIT / Audit Project               | 1.00   | \$41.62    | \$0.00     | \$0.00   | \$0.00     | \$20.82    | \$62.44    |
| CBCO / Catch basin - clean out      | 16.00  | \$247.04   | \$1,244.64 | \$30.00  | \$0.00     | \$0.00     | \$1,521.68 |
| HAUL / Hauling                      | 24.00  | \$726.54   | \$1,257.44 | \$0.00   | \$0.00     | \$448.48   | \$2,432.46 |
| SCON / Swale - Constructed          | 24.00  | \$716.43   | \$377.25   | \$0.00   | \$0.00     | \$442.24   | \$1,535.92 |
| SR / Sinkhole repair                | 24.00  | \$704.12   | \$307.49   | \$0.00   | \$0.00     | \$434.64   | \$1,446.25 |
| TRAFCRTL / Traffic Control          | 16.00  | \$493.91   | \$204.24   | \$0.00   | \$0.00     | \$304.88   | \$1,003.03 |
| UTLOC / Utility locates             | 0.50   | \$16.28    | \$0.00     | \$0.00   | \$0.00     | \$10.05    | \$26.32    |
| Grand Total                         | 105.50 | \$2,945.92 | \$3,391.06 | \$30.00  | \$0.00     | \$1,661.11 | \$8,028.09 |

**Before** 

**During** 

After

Project: ToHHI- New **Orleans Road** Map #1

Activity: Routine/ Preventive Maintenance

Project #: 2024-512

Township/SW Dist: Hilton Head Island/3

August 2023

Date Print: 10/26/23

File:C:\project summaries map/ToHHI-New Orleans Road Map #1 2024-512

Date Print: 10/26/23

File:C:\project summaries map/ToHHI-New Orleans Road Map #2\_2024-512