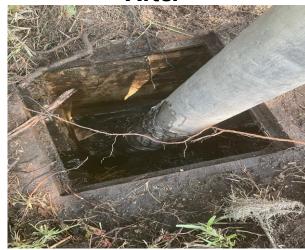

## **Narrative Description of Project:**

Project improved 228 L.F. of drainage system. Cleaned out (3) catch basins and jetted 228 L.F. of roadside pipe. Repaired (1) sinkhole.

| 2024-512 / ToHHI - New Orleans Road | Labor  | Labor      | Equipment  | Material | Contractor | Indirect   | Total      |
|-------------------------------------|--------|------------|------------|----------|------------|------------|------------|
|                                     | Hours  | Cost       | Cost       | Cost     | Cost       | Cost       | Cost       |
| AUDIT / Audit Project               | 1.00   | \$41.62    | \$0.00     | \$0.00   | \$0.00     | \$20.82    | \$62.44    |
| CBCO / Catch basin - clean out      | 16.00  | \$247.04   | \$1,244.64 | \$30.00  | \$0.00     | \$0.00     | \$1,521.68 |
| HAUL / Hauling                      | 24.00  | \$726.54   | \$1,257.44 | \$0.00   | \$0.00     | \$448.48   | \$2,432.46 |
| SCON / Swale - Constructed          | 24.00  | \$716.43   | \$377.25   | \$0.00   | \$0.00     | \$442.24   | \$1,535.92 |
| SR / Sinkhole repair                | 24.00  | \$704.12   | \$307.49   | \$0.00   | \$0.00     | \$434.64   | \$1,446.25 |
| TRAFCRTL / Traffic Control          | 16.00  | \$493.91   | \$204.24   | \$0.00   | \$0.00     | \$304.88   | \$1,003.03 |
| UTLOC / Utility locates             | 0.50   | \$16.28    | \$0.00     | \$0.00   | \$0.00     | \$10.05    | \$26.32    |
| Grand Total                         | 105.50 | \$2,945.92 | \$3,391.06 | \$30.00  | \$0.00     | \$1,661.11 | \$8,028.09 |

**Before** 

**During** 

After

Project: ToHHI- New **Orleans Road** Map #1

Activity: Routine/ Preventive Maintenance

Project #: 2024-512

Township/SW Dist: Hilton Head Island/3

August 2023