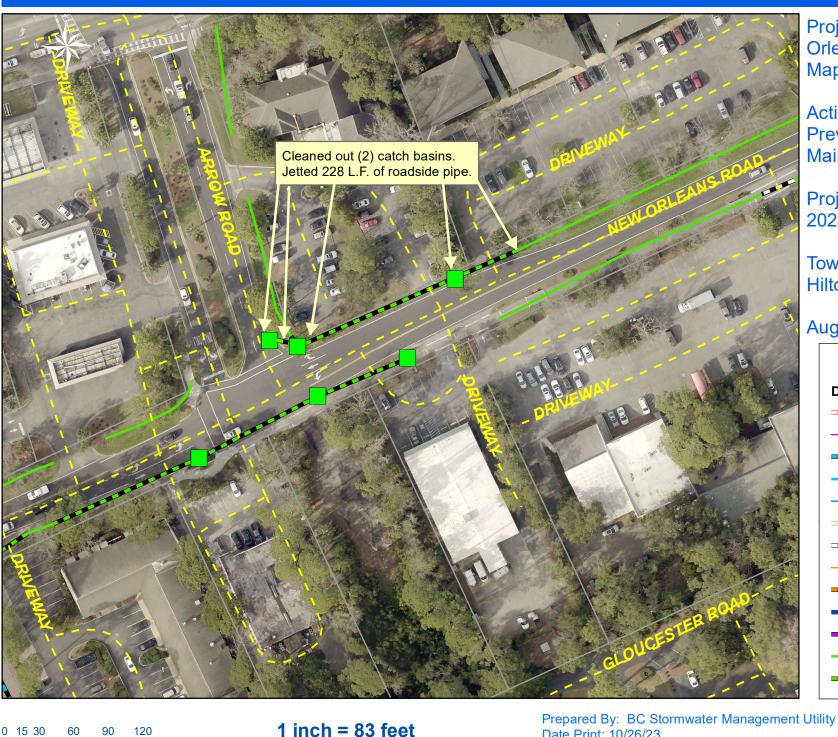

## **Narrative Description of Project:**

Project improved 228 L.F. of drainage system. Cleaned out (3) catch basins and jetted 228 L.F. of roadside pipe. Repaired (1) sinkhole.

| 2024-512 / ToHHI - New Orleans Road | Labor  | Labor      | Equipment  | Material | Contractor | Indirect   | Total      |
|-------------------------------------|--------|------------|------------|----------|------------|------------|------------|
|                                     | Hours  | Cost       | Cost       | Cost     | Cost       | Cost       | Cost       |
| AUDIT / Audit Project               | 1.00   | \$41.62    | \$0.00     | \$0.00   | \$0.00     | \$20.82    | \$62.44    |
| CBCO / Catch basin - clean out      | 16.00  | \$247.04   | \$1,244.64 | \$30.00  | \$0.00     | \$0.00     | \$1,521.68 |
| HAUL / Hauling                      | 24.00  | \$726.54   | \$1,257.44 | \$0.00   | \$0.00     | \$448.48   | \$2,432.46 |
| SCON / Swale - Constructed          | 24.00  | \$716.43   | \$377.25   | \$0.00   | \$0.00     | \$442.24   | \$1,535.92 |
| SR / Sinkhole repair                | 24.00  | \$704.12   | \$307.49   | \$0.00   | \$0.00     | \$434.64   | \$1,446.25 |
| TRAFCRTL / Traffic Control          | 16.00  | \$493.91   | \$204.24   | \$0.00   | \$0.00     | \$304.88   | \$1,003.03 |
| UTLOC / Utility locates             | 0.50   | \$16.28    | \$0.00     | \$0.00   | \$0.00     | \$10.05    | \$26.32    |
| Grand Total                         | 105.50 | \$2,945.92 | \$3,391.06 | \$30.00  | \$0.00     | \$1,661.11 | \$8,028.09 |

**Before** 

**During** 

After

Project: ToHHI- New **Orleans Road** Map #1

Activity: Routine/ Preventive Maintenance

Project #: 2024-512

Township/SW Dist: Hilton Head Island/3

August 2023

Date Print: 10/26/23

File:C:\project summaries map/ToHHI-New Orleans Road Map #1 2024-512

Date Print: 10/26/23

File:C:\project summaries map/ToHHI-New Orleans Road Map #2\_2024-512