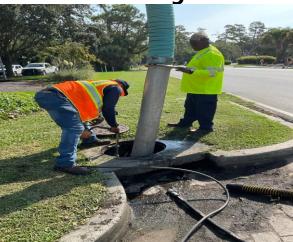

## **Narrative Description of Project:**

Project improved 228 L.F. of drainage system. Cleaned out (3) catch basins and jetted 228 L.F. of roadside pipe. Repaired (1) sinkhole.

| 2024-512 / ToHHI - New Orleans Road | Labor  | Labor      | Equipment  | Material | Contractor | Indirect   | Total      |
|-------------------------------------|--------|------------|------------|----------|------------|------------|------------|
|                                     | Hours  | Cost       | Cost       | Cost     | Cost       | Cost       | Cost       |
| AUDIT / Audit Project               | 1.00   | \$41.62    | \$0.00     | \$0.00   | \$0.00     | \$20.82    | \$62.44    |
| CBCO / Catch basin - clean out      | 16.00  | \$247.04   | \$1,244.64 | \$30.00  | \$0.00     | \$0.00     | \$1,521.68 |
| HAUL / Hauling                      | 24.00  | \$726.54   | \$1,257.44 | \$0.00   | \$0.00     | \$448.48   | \$2,432.46 |
| SCON / Swale - Constructed          | 24.00  | \$716.43   | \$377.25   | \$0.00   | \$0.00     | \$442.24   | \$1,535.92 |
| SR / Sinkhole repair                | 24.00  | \$704.12   | \$307.49   | \$0.00   | \$0.00     | \$434.64   | \$1,446.25 |
| TRAFCRTL / Traffic Control          | 16.00  | \$493.91   | \$204.24   | \$0.00   | \$0.00     | \$304.88   | \$1,003.03 |
| UTLOC / Utility locates             | 0.50   | \$16.28    | \$0.00     | \$0.00   | \$0.00     | \$10.05    | \$26.32    |
| Grand Total                         | 105.50 | \$2,945.92 | \$3,391.06 | \$30.00  | \$0.00     | \$1,661.11 | \$8,028.09 |

**Before** 

**During** 

After

Project: ToHHI- New **Orleans Road** Map #1

Activity: Routine/ Preventive Maintenance

Project #: 2024-512

Township/SW Dist: Hilton Head Island/3

August 2023