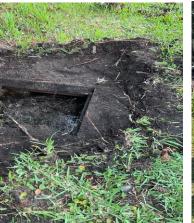

## **Narrative Description of Project:**

Project improved 228 L.F. of drainage system. Cleaned out (3) catch basins and jetted 228 L.F. of roadside pipe. Repaired (1) sinkhole.

| 2024-512 / ToHHI - New Orleans Road | Labor  | Labor      | Equipment  | Material | Contractor | Indirect   | Total      |
|-------------------------------------|--------|------------|------------|----------|------------|------------|------------|
|                                     | Hours  | Cost       | Cost       | Cost     | Cost       | Cost       | Cost       |
| AUDIT / Audit Project               | 1.00   | \$41.62    | \$0.00     | \$0.00   | \$0.00     | \$20.82    | \$62.44    |
| CBCO / Catch basin - clean out      | 16.00  | \$247.04   | \$1,244.64 | \$30.00  | \$0.00     | \$0.00     | \$1,521.68 |
| HAUL / Hauling                      | 24.00  | \$726.54   | \$1,257.44 | \$0.00   | \$0.00     | \$448.48   | \$2,432.46 |
| SCON / Swale - Constructed          | 24.00  | \$716.43   | \$377.25   | \$0.00   | \$0.00     | \$442.24   | \$1,535.92 |
| SR / Sinkhole repair                | 24.00  | \$704.12   | \$307.49   | \$0.00   | \$0.00     | \$434.64   | \$1,446.25 |
| TRAFCRTL / Traffic Control          | 16.00  | \$493.91   | \$204.24   | \$0.00   | \$0.00     | \$304.88   | \$1,003.03 |
| UTLOC / Utility locates             | 0.50   | \$16.28    | \$0.00     | \$0.00   | \$0.00     | \$10.05    | \$26.32    |
| Grand Total                         | 105.50 | \$2,945.92 | \$3,391.06 | \$30.00  | \$0.00     | \$1,661.11 | \$8,028.09 |

**Before** 

**During** 

After

Project: ToHHI- New **Orleans Road** Map #1

Activity: Routine/ Preventive Maintenance

Project #: 2024-512

Township/SW Dist: Hilton Head Island/3

August 2023